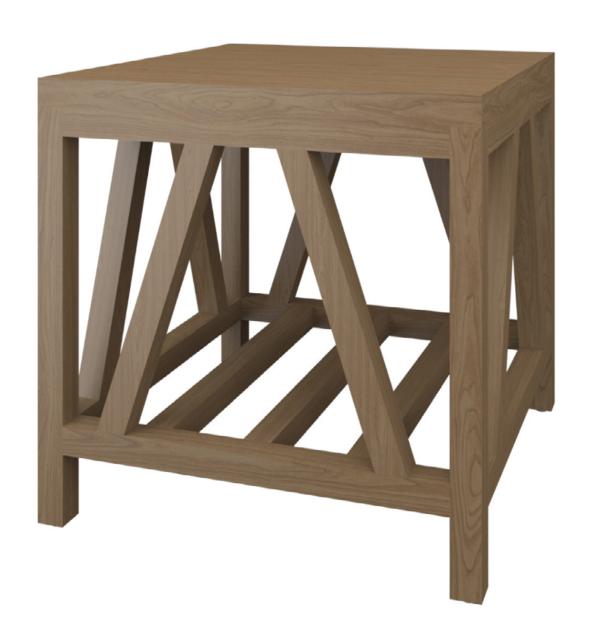

Model: LIMTBLOX 23.5W 23.5D 23.5H

## Statement of Line

23.5W 23.5D 23.5H

23.5W 23.5D 23.5H

32W 32D 17.75H

LIMTBL6X 55W 17D 31H